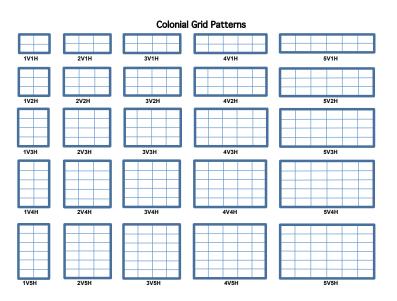

#### **GRILL OPTIONS**

RJT provides a range of exterior options and capabilities to make your windows a beautiful feature of your home.

**GLASS OPTIONS** 

Tempered • Obscured • Tinted • ACG Comfortec 28

#### **INTERIOR GRILLES & DIVIDERS**

Simulated Divided Lites